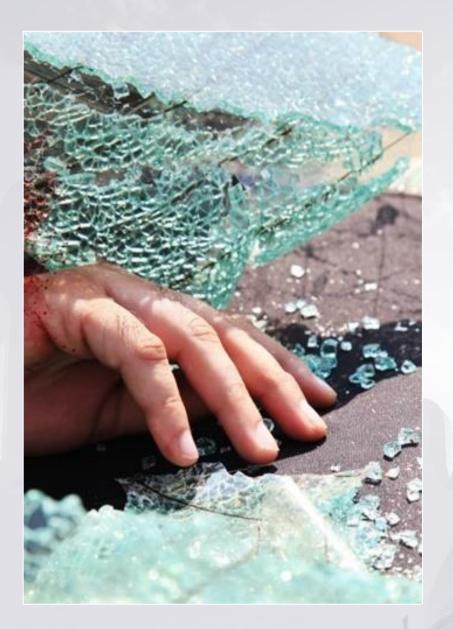

#### Headed to San Diego from San Francisco executive loses consciousness

The small private aircraft was carrying four passengers, including a male VP in his 60s, and two pilots. There were no cabin attendants on board. Mid-flight, the VP suddenly lost consciousness.

His colleagues, who had received advanced first aid training for aircraft emergencies, were unable to move the VP out of his seat, so they retrieved a serving tray and placed it behind him and took turns performing CPR.

The VP received continuous CPR throughout the flight. Upon landing, he was immediately transported to the hospital where he received further treatment. After a few days in the hospital, he was released in stable condition.