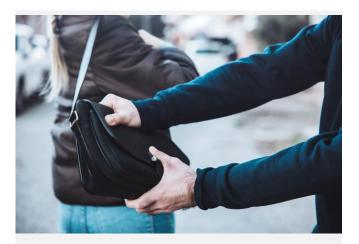

### TAKEN FOR A RIDE BY MEXICO CITY TAXI

#### Principle assaulted by taxi driver while visiting Mexico City with family

She had hailed a taxi to return to her hotel after an evening event. However, the taxi driver began to make inappropriate comments and advances towards her.

She discreetly opened the MedAire Aviation App and initiated a chat with the Bond Command Center, explaining that she was in a dangerous situation.

The agent provided the police with real-time situational awareness, including information about the traveler, the location of the moving car, and details about the driver. After several miles, the police were able to intercept and stop the vehicle.